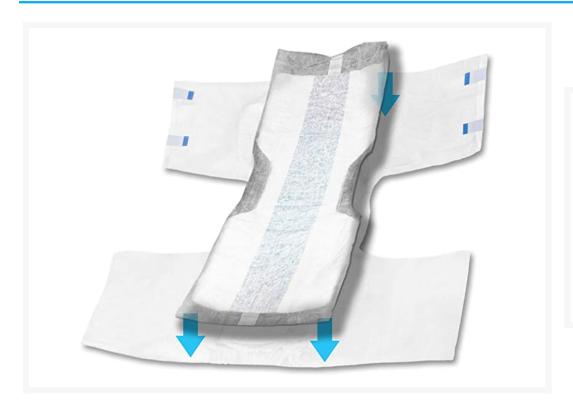

# Beyond Booster XL Adult Incontinence Booster Pad - 23 Inch

### **Short Description**

Booster Pad for Women and Men