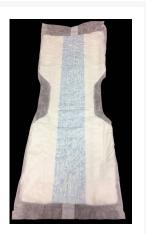

# Beyond Booster XL Adult Incontinence Booster Pad - 23 Inch

### **Short Description**

Booster Pad for Women and Men