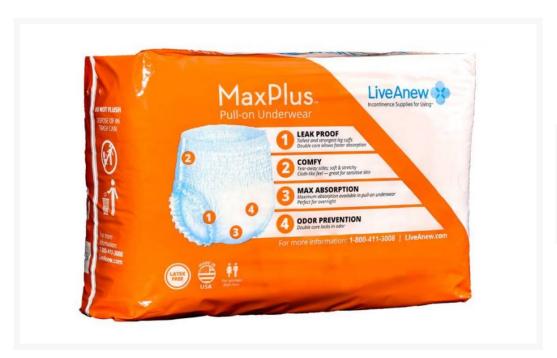

# LiveAnew MaxPlus Adult Incontinence Pullup Diaper

# **Short Description**

Protective Underwear for Women and Men

# **Additional Information**

| Protection           | 6/6                   |
|----------------------|-----------------------|
| Style                | Pull-on Underwear     |
| Incontinence Type    | Urinary & Light Bowel |
| Gender               | For Women and Men     |
| Breathable           | 0                     |
| Country of Origin    | 0                     |
| Latex Free           | yes                   |
| Color                | white                 |
| Product Type         | 0                     |
| Outer Cover Material | clothlike             |
| Refastenable Tapes   | 0                     |
| Number of Tapes      | 0                     |