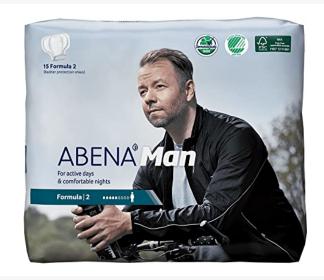

# Abena Abri-Man Formula 2 Guards Adult Incontinence Male Guards & Shields

**Product Images** 

## **Short Description**

Recommended Male Guards & Shields