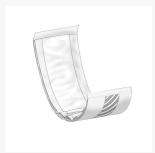

# Abena Boost Adult Incontinence Booster Pad - 22 Inch

### **Short Description**

Booster Pad for Women and Men