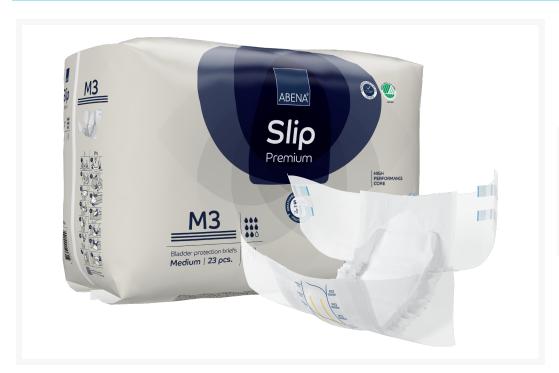

# Abena Slip Premium 3 Adult Diaper Brief for Incontinence

# **Short Description**

Tabbed Brief for Women and Men

## **Additional Information**

| Protection           | 4/6                                          |
|----------------------|----------------------------------------------|
| Style                | Briefs                                       |
| Incontinence Type    | Urinary & Light Bowel                        |
| Gender               | For Women and Men                            |
| Breathable           | Yes                                          |
| Country of Origin    | Denmark                                      |
| Latex Free           | Yes                                          |
| Color                | 0                                            |
| Product Type         | Adult Diaper / Brief (with tape tab closure) |
| Outer Cover Material | Waterproof Non-Woven (Soft Cloth-Like)       |
| Refastenable Tapes   | 0                                            |
| Number of Tapes      | 0                                            |