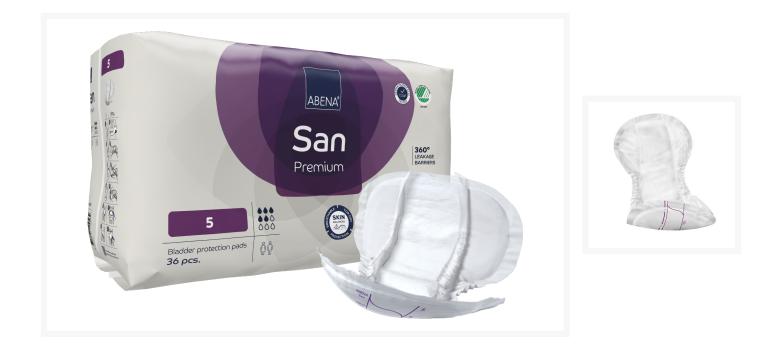

# Abena San Pemium Midi Adult Incontinence 2-Piece Pad Systems - 11x21 Inch

**Product Images** 

# Abena Abri-San Midi Sizing Guide

| SKU                                    | PACKAGE          | PRICE                |
|----------------------------------------|------------------|----------------------|
| ABE-9374-XP<br>New sku: ABE-1000021307 | 144/case, 36/bag | \$112.99<br>0.78/pc. |

## **Additional Information**

| UPC                                        | 05710811008083                                                                                      |
|--------------------------------------------|-----------------------------------------------------------------------------------------------------|
| Protection                                 | 6/6                                                                                                 |
| Style                                      | 2-Piece Pad Systems                                                                                 |
| Gender                                     | For Women and Men                                                                                   |
| BackOrder Message                          | Size X-Large is currently on manufacturer backorder. Call our<br>Customer Care Team for assistance. |
| Breathable                                 | Yes                                                                                                 |
| Country of Origin                          | Denmark                                                                                             |
| Latex Free                                 | Yes                                                                                                 |
| Color                                      | 0                                                                                                   |
| Product Type                               | 0                                                                                                   |
|                                            |                                                                                                     |
| Outer Cover Material                       | Waterproof Non-Woven (Soft Cloth-Like)                                                              |
| Outer Cover Material<br>Refastenable Tapes | Waterproof Non-Woven (Soft Cloth-Like)                                                              |
|                                            |                                                                                                     |