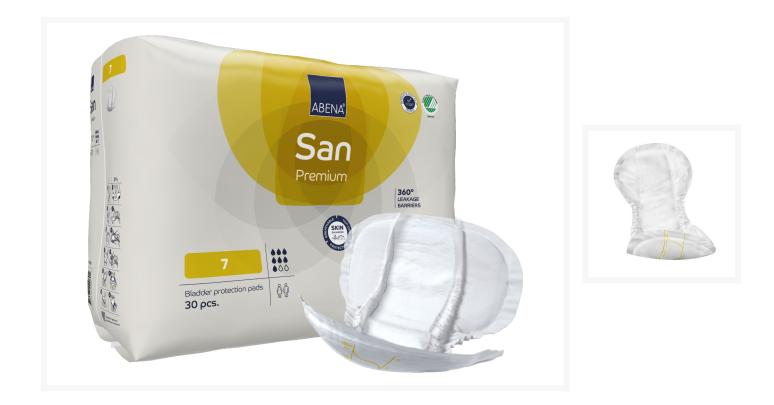

# Abena San Premium Super Adult Incontinence 2-Piece Pad Systems - 14x25 Inch

### **Additional Information**

| UPC                  | 05703538240508                         |
|----------------------|----------------------------------------|
| Protection           | 6/6                                    |
| Style                | 2-Piece Pad Systems                    |
| Gender               | For Women and Men                      |
| Breathable           | Yes                                    |
| Country of Origin    | Denmark                                |
| Latex Free           | Yes                                    |
| Color                | 0                                      |
| Product Type         | 0                                      |
| Outer Cover Material | Waterproof Non-Woven (Soft Cloth-Like) |
| Refastenable Tapes   | 0                                      |
| Number of Tapes      | 0                                      |
|                      |                                        |