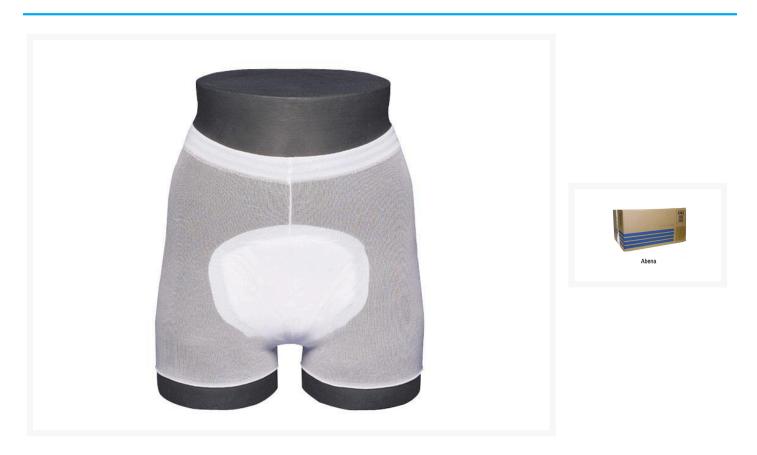

# Abena Abri-Pant Mesh Fixing Pants

#### **Product Images**



#### **Short Description**



SIZE/SKUFITPACKAGEPRICESmall<br/>ABE-423825-31 inch waists10/case\$6.95<br/>\$0.7/pc.

| Medium<br>ABE-4239 | 29-36 inch waists | 10/case | \$6.95<br>\$0.7/pc. |
|--------------------|-------------------|---------|---------------------|
| Large<br>ABE-4240  | 32-43 inch waists | 10/case | \$6.95<br>\$0.7/pc. |

Save 5% using our subscription service to automatically re-order this product. **Sign up** now!

### **Additional Information**

| Style             | 2-Piece Pad Systems                                                                                                                                                                                            |
|-------------------|--------------------------------------------------------------------------