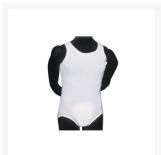

# **4care Bodystockings - White**

### **Short Description**

| SIZE/SKU                     | FIT               | PACKAGE | PACKAGEPRICE           |  |
|------------------------------|-------------------|---------|------------------------|--|
| Small<br>KCK-2010.100.S      | 24-32 inch waists | 1 each  | \$39.95<br>\$39.95/pc. |  |
| Medium<br>KCK-2010.100.M     | 28-37 inch waists | 1 each  | \$39.95<br>\$39.95/pc. |  |
| Large<br>KCK-2010.100.L      | 32-43 inch waists | 1 each  | \$39.95<br>\$39.95/pc. |  |
| X-Large<br>KCK-2010.100.XL   | 36-48 inch waists | 1 each  | \$39.95<br>\$39.95/pc. |  |
| XX-Large<br>KCK-2010.100.XXL | 40-55 inch waists | 1 each  | \$39.95<br>\$39.95/pc. |  |